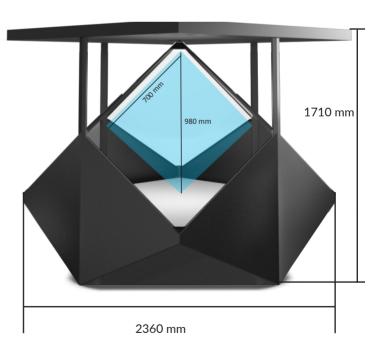

#### Display assembled

W x H x D: 2360 x 1710 x 2360 mm

Diamond Ring Diameter: 2730 mm

Weight: approx 220 kg

# **PACKAGE CONTENT**

Dreamoc Diamond disassembled

Cleaning cloth

User Manual

**Assembly Instructions** 

Remote control

Service box

The Blue color on the drawing shows the approximate hologram size on Dreamoc Diamond DIMENSIONS: All figures are in mm