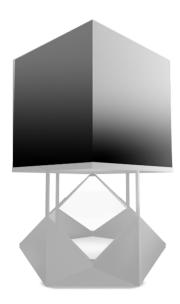

# dreamoc<sup>™</sup> ⇔ diamond

Factsheet V.1.2 - 2018

Derived from the aesthetic shape of a diamond, this new type of holographic display elegantly glorifies your product in the most visually impressive way. Designed and developed in collaboration with Danish designer Steffen Schmelling, the Dreamoc Diamond offers our most exquisite Dreamoc experience at this time. With 4-sided visibility, the Dreamoc Diamond is one of our largest mixed reality displays ever built, specifically designed for events and brand activations in shopping malls, trade fairs and other high-traffic locations.

#### Display assembled

W x H x D: 2360 x 1710 x 2360 mm

Diamond Ring Diameter: 2730 mm

Weight: approx 220 kg