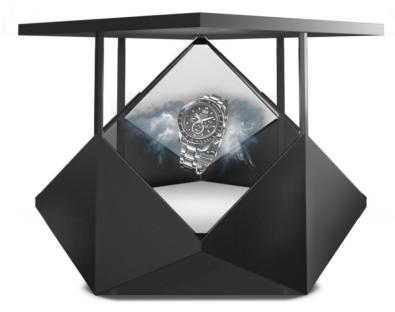

# dreamoc<sup>™</sup> ⇔ diamond

Factsheet V.1.2 - 2018

Derived from the aesthetic shape of a diamond, this new type of holographic display elegantly glorifies your product in the most visually impressive way. Designed and developed in collaboration with Danish designer Steffen Schmelling, the Dreamoc Diamond offers our most exquisite Dreamoc experience at this time. With 4-sided visibility, the Dreamoc Diamond is one of our largest mixed reality displays ever built, specifically designed for events and brand activations in shopping malls, trade fairs and other high-traffic locations.

### **FEATURES**

- Customizable billboard
- 4-sided LED lighting
- Active speakers

- Adjustable platform height
- Showcase everything from small premium
- 1-hour assembly time