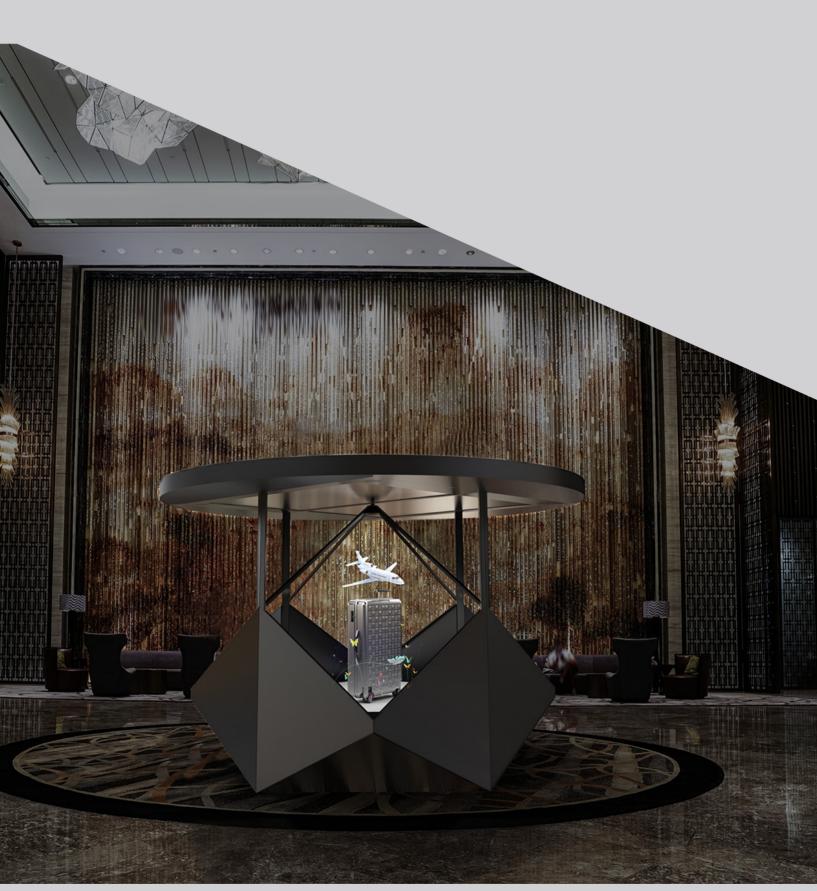

# dreamoc<sup>™</sup> ⇔ diamond

Factsheet V.1.2 - 2018

Derived from the aesthetic shape of a diamond, this new type of holographic display elegantly glorifies your product in the most visually impressive way. Designed and developed in collaboration with Danish designer Steffen Schmelling, the Dreamoc Diamond offers our most exquisite Dreamoc experience at this time. With 4-sided visibility, the Dreamoc Diamond is one of our largest mixed reality displays ever built, specifically designed for events and brand activations in shopping malls, trade fairs and other high-traffic locations.