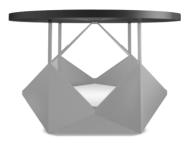

#### Customizable billboard

Make your display an all-in-one branding beacon by adding a billboard on top of the cabinet. Fully customizable in size and materials.