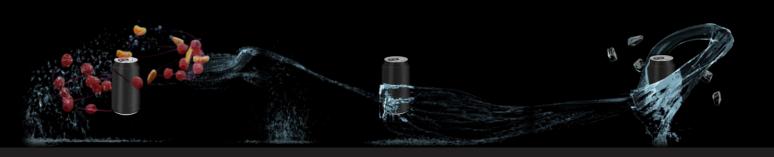

## MULTIPLY THE MAGIC OF MIXED REALITY

Dreamoc Fusion is a unique feature that makes it possible to sync multiple Dreamoc displays, and create visual experiences like nothing else. Completely enchant your audience by making the 3D holographic content flow seamlessly across all your displays, adding a whole new dimension to your branded space. Fusion is already a built-in feature in most of our display solutions, and can be purchased as an add-on feature to the rest.

## THINK INSIDE THE BOXES

When communicating your message with Dreamoc Fusion you open up to a new form of visual creativity. You can place your displays side by side in a shop window to increase foot traffic, or built-in as an integral part of your retail concept in store, to highlight special products or campaigns. You can even place them staggered or on top of each other at your event space or trade show booth, to generate attention and awareness. Your imagination and nature of communication are in fact the only limits you will encounter with Dreamoc Fusion.