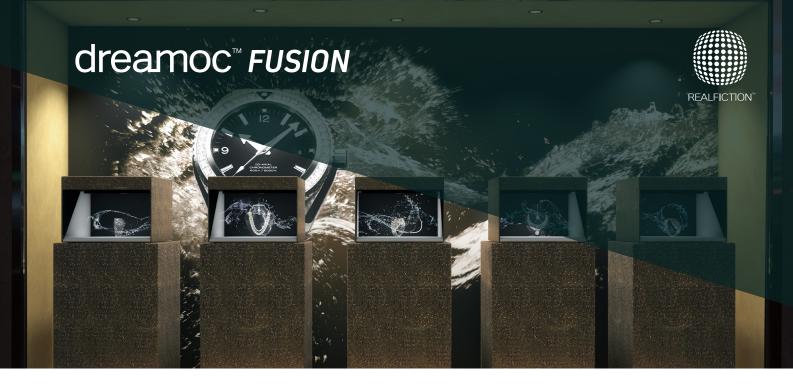

## MULTIPLY THE MAGIC OF MIXED REALITY

Dreamoc Fusion is a unique feature that makes it possible to sync multiple Dreamoc displays, and create visual experiences like nothing else. Completely enchant your audience by making the 3D holographic content flow seamlessly across all your displays, adding a whole new dimension to your branded space. Fusion is already a built-in feature in most of our display solutions, and can be purchased as an add-on feature to the rest.

## THINK INSIDE THE BOXES

When communicating your message with Dreamoc Fusion you open up to a new form of visual creativity. You can place your displays side by side in a shop window to increase foot traffic, or built-in as an integral part of your retail concept in store, to highlight special products or campaigns. You can even place them staggered or on top of each other at your event space or trade show booth, to generate attention and awareness. Your imagination and nature of communication are in fact the only limits you will encounter with Dreamoc Fusion.